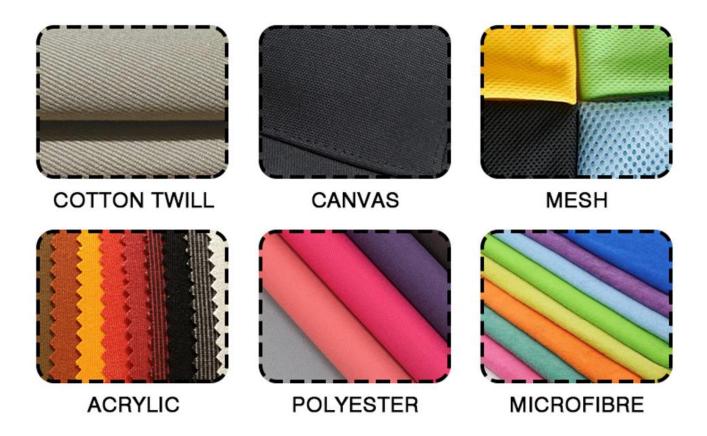

8.MOQ             | 25pieces                                 |                                                                                                                                                                                               |  |  |
| 9.Packing         | 25PCS/POLYBAG                            |                                                                                                                                                                                               |  |  |



















#### SELECT YOUR STYLE





**5 PANEL HAT** 



**BASEBALL CAPS** 



TRUCKER CAPS



MILITARY CAPS



SUN VISOR



**BUCKET HAT** 



**BERETS** 



KNITTED HAT



### **CHOOSE CROWN SHAPE**



#### **CHOOSE VISOR SHAPE**





### **CHOOSE YOUR FABRIC**



## **APPLY YOUR COLOR**







By default, the hat is composed of 1, 2, 3, 6, 13, 17, and 19. If you have other requirements, please tell us the number code and corresponding requirements.



## SELECT YOUR OWN LOGO



3D Rubber Logo



Fabric Debossed Logo



Flocking Logo



**Heat Pressed Logo** 



Leather Badge



Rubber Badge



Sillicon Logo



Suede Leather Badge



**TPU Logo** 



Woven Badge



Woven Badge



Woven Label



# SELECT BACK CLOSURE





## **SELECT YOUR PEAKS**



# **DESIGN YOUR BRAND SEAM TAPES**