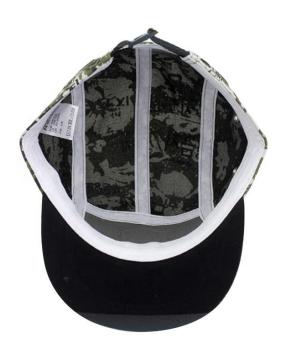

Back closure: Seven holes plastic buckle

Quality: High-end

Sample time: 5-7 Days

Usage: Headwear

Sample fee: Refund

Sweatband: 100% Cotton Sweatband

500000 Piece/Pieces per Month sublimation trucker hat