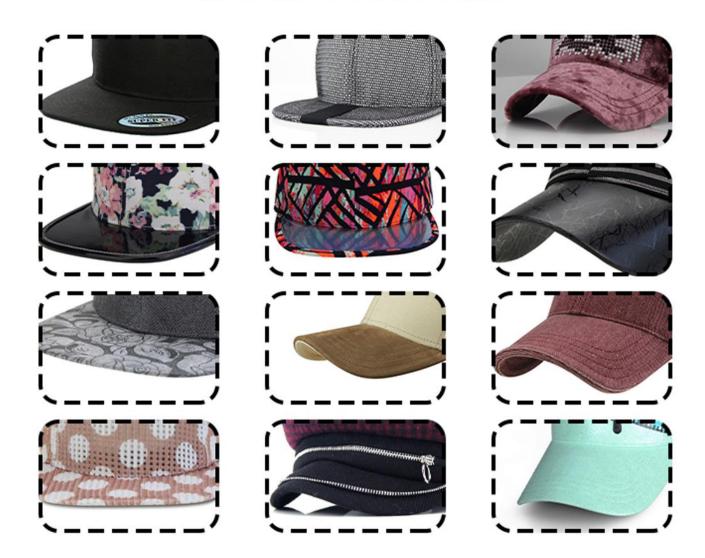

|  |  |



















#### SELECT YOUR STYLE





**5 PANEL HAT** 



**BASEBALL CAPS** 



TRUCKER CAPS



MILITARY CAPS



SUN VISOR



**BUCKET HAT** 



**BERETS** 



KNITTED HAT



### **CHOOSE CROWN SHAPE**



#### **CHOOSE VISOR SHAPE**





### **CHOOSE YOUR FABRIC**



## **APPLY YOUR COLOR**







By default, the hat is composed of 1, 2, 3, 6, 13, 17, and 19. If you have other requirements, please tell us the number code and corresponding requirements.



## SELECT YOUR OWN LOGO



3D Rubber Logo



Fabric Debossed Logo



Flocking Logo



**Heat Pressed Logo** 



Leather Badge



Rubber Badge



Sillicon Logo



Suede Leather Badge



**TPU Logo** 



Woven Badge



Woven Badge



Woven Label



# SELECT BACK CLOSURE





## **SELECT YOUR PEAKS**



# **DESIGN YOUR BRAND SEAM TAPES**