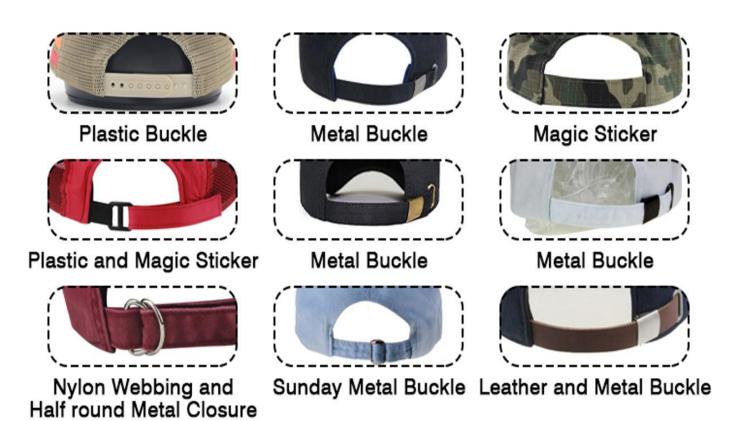

# SELECT BACK CLOSURE

Back closure: Seven holes plastic buckle

Quality: High-end

Sample time: 5-7 Days

Usage: Headwear

Sample fee: Refund

Sweatband: 100% Cotton Sweatband

500000 Piece/Pieces per Month sublimation trucker hat