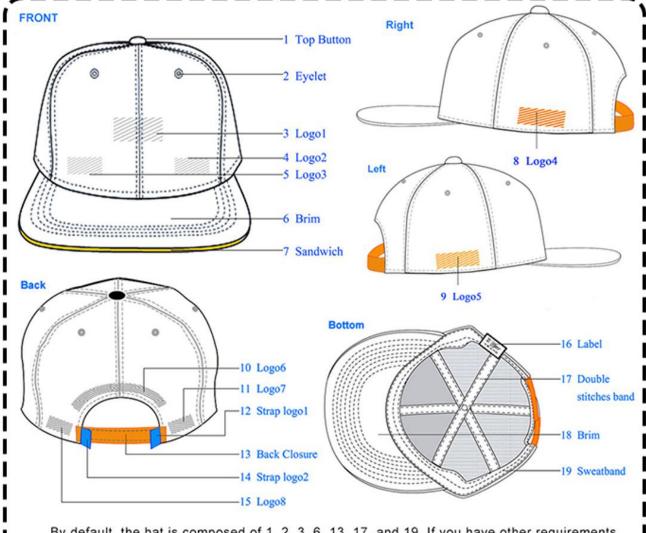

## **APPLY YOUR COLOR**

By default, the hat is composed of 1, 2, 3, 6, 13, 17, and 19. If you have other requirements, please tell us the number code and corresponding requirements.