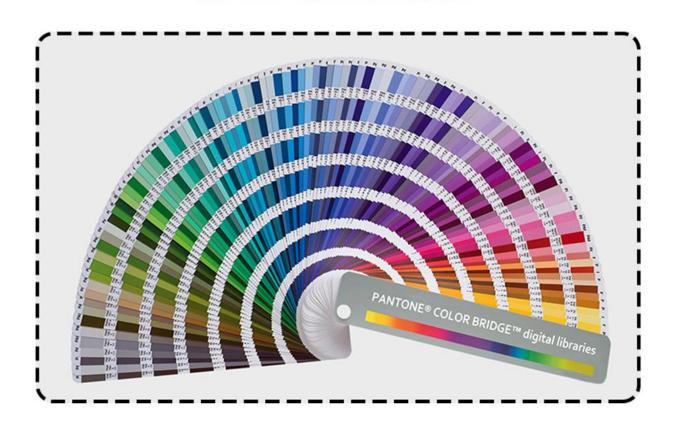

## **APPLY YOUR COLOR**

By default, the hat is composed of 1, 2, 3, 6, 13, 17, and 19. If you have other requirements, please tell us the number code and corresponding requirements.