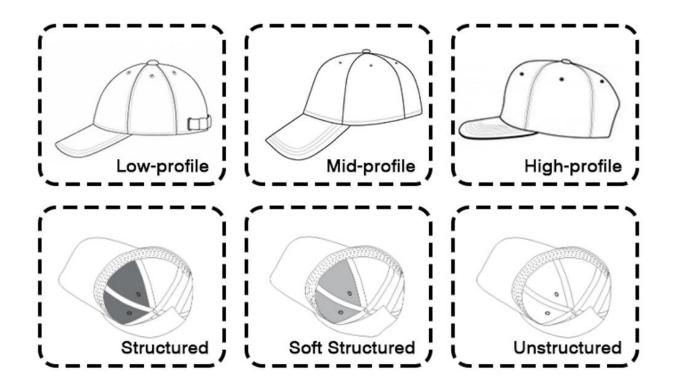

|  |  |
| 8.MOQ             | 25pieces                                 |                                                                                                                                                                                               |  |  |
| 9.Packing         | 25PCS/POLYBAG                            |                                                                                                                                                                                               |  |  |



















#### SELECT YOUR STYLE





**5 PANEL HAT** 



**BASEBALL CAPS** 



TRUCKER CAPS



MILITARY CAPS



SUN VISOR



**BUCKET HAT** 



**BERETS** 



KNITTED HAT



### **CHOOSE CROWN SHAPE**



#### **CHOOSE VISOR SHAPE**





### **CHOOSE YOUR FABRIC**



## **APPLY YOUR COLOR**







By default, the hat is composed of 1, 2, 3, 6, 13, 17, and 19. If you have other requirements, please tell us the number code and corresponding requirements.



## SELECT YOUR OWN LOGO



3D Rubber Logo



Fabric Debossed Logo



Flocking Logo



**Heat Pressed Logo** 



Leather Badge



Rubber Badge



Sillicon Logo



Suede Leather Badge



**TPU Logo** 



Woven Badge



Woven Badge



Woven Label



# SELECT BACK CLOSURE





## **SELECT YOUR PEAKS**



# **DESIGN YOUR BRAND SEAM TAPES**