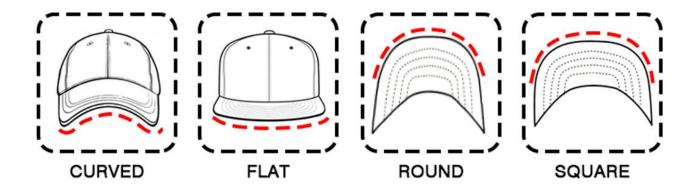

|  |  |
| 8.MOQ             | 25pieces                                 |                                                                                                                                                                                               |  |  |
| 9.Packing         | 25PCS/POLYBAG                            |                                                                                                                                                                                               |  |  |



















#### SELECT YOUR STYLE





**5 PANEL HAT** 



**BASEBALL CAPS** 



TRUCKER CAPS



MILITARY CAPS



SUN VISOR



**BUCKET HAT** 



**BERETS** 



KNITTED HAT



### **CHOOSE CROWN SHAPE**



#### **CHOOSE VISOR SHAPE**





### **CHOOSE YOUR FABRIC**



## **APPLY YOUR COLOR**







By default, the hat is composed of 1, 2, 3, 6, 13, 17, and 19. If you have other requirements, please tell us the number code and corresponding requirements.



## SELECT YOUR OWN LOGO



3D Rubber Logo



Fabric Debossed Logo



Flocking Logo



**Heat Pressed Logo** 



Leather Badge



Rubber Badge



Sillicon Logo



Suede Leather Badge



**TPU Logo** 



Woven Badge



Woven Badge



Woven Label



# SELECT BACK CLOSURE





## **SELECT YOUR PEAKS**



# **DESIGN YOUR BRAND SEAM TAPES**